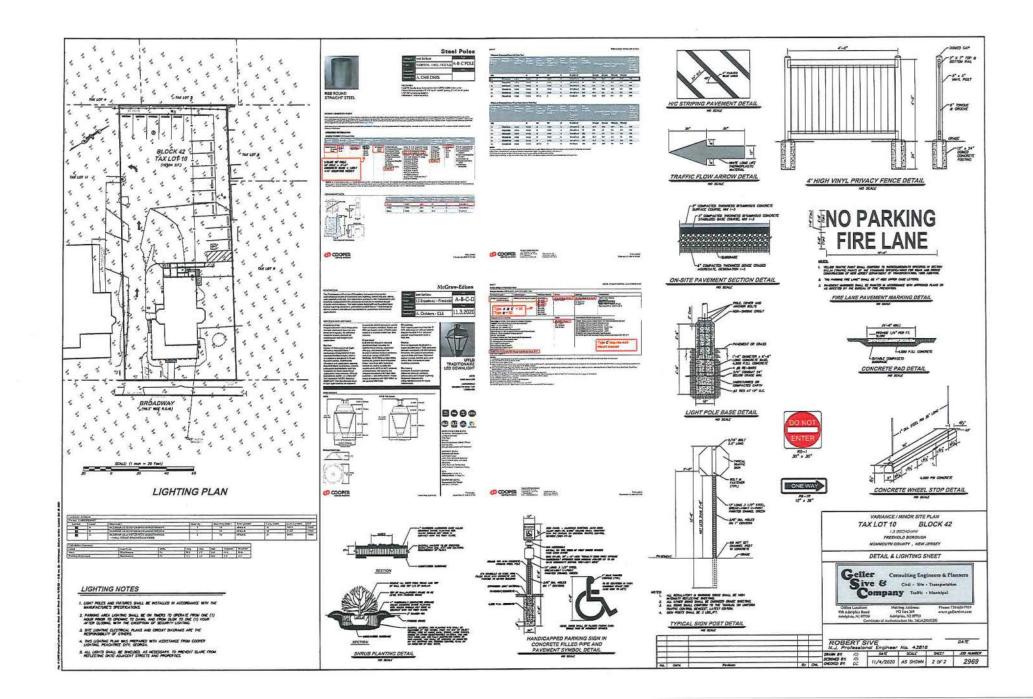

Borough of Freehold Planning Board Agenda No. 20-14 December 9, 2020 Page 2 of 2

5. Application Number: PB-UV-2020-005
Applicant Broadway Family Health Care
Location: 13 Broadway - Block 42, Lot 10

Zone: B-1

#### Mr. Barricelli read Item No. 4 on the Agenda as follows:

Application Number: PB-UV-2020-005

Applicant: Broadway Family Health Care / 13 Broadway Realty LLC

Location: 13 Broadway - Block 42 Lots 10 - Zone: B-1 Request: Use Variance & Preliminary and Final Site Plan