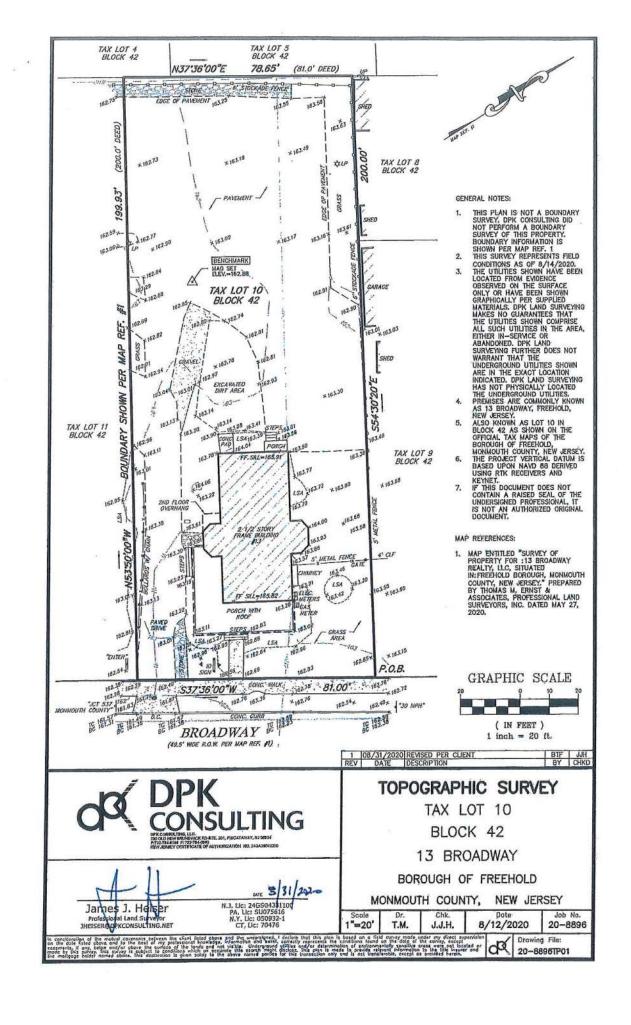

## LAND USE DEPARTMENT EXHIBIT LISTING

| PROJECT NAME:         | BROADWAY FAMILY HEALTH CARE |  |
|-----------------------|-----------------------------|--|
| APPLICATION NUMBER:   |                             |  |
| DATE OF HEARING:      |                             |  |
|                       |                             |  |
|                       | APPLICANT'S EXHIBITS        |  |
| EXHIBIT NO.           | DESCRIPTION OF EXHIBIT      |  |
| A-1 PHOTOGRAPH        |                             |  |
| A-2 SITE PLAN         |                             |  |
| A-3_ARCHITECTURAL PLA | NS                          |  |
| A-4                   |                             |  |
| A-5_                  |                             |  |
| A-6                   |                             |  |
| A-7                   |                             |  |
| A-8                   |                             |  |
| A-9                   |                             |  |
| A-10                  |                             |  |
| A-11                  |                             |  |
| A-12                  |                             |  |
| A-13                  |                             |  |
| A-14                  |                             |  |

#### SITE PLAN CHECKLIST - PRELIMINARY APPROVAL

| NAI        | ME OF APPLICANT: 13 Brandary Real                                                                                                                                                                                                                            | ty, LLC                 |                 |
|------------|--------------------------------------------------------------------------------------------------------------------------------------------------------------------------------------------------------------------------------------------------------------|-------------------------|-----------------|
|            |                                                                                                                                                                                                                                                              | Po92                    |                 |
| TRA        | ADING AS: 13 Browney Really, LL                                                                                                                                                                                                                              | <                       |                 |
| SIT        | re ADDRESS: 13 Broadway, Franch                                                                                                                                                                                                                              | olal                    |                 |
| CON<br>"N. | TRUCTIONS: The applicant is to check off eac<br>plied. If he believes the item is not applical<br>A." For those items not complied with, there<br>aiver and the reasons for granting the waiver,                                                             | h item with w           | hould ente      |
|            |                                                                                                                                                                                                                                                              | Information<br>Provided | Staff<br>Review |
| 1.         | Name, address, and title of person preparing site plan.                                                                                                                                                                                                      | K                       |                 |
| 2.         | Name and address of applicant.                                                                                                                                                                                                                               | K                       | -               |
| 2.         | Name and address of owner of the land.                                                                                                                                                                                                                       | V                       |                 |
| 4.         | The municipal tax map lot and block numbers of the lot(s) shown on the site plan and the tax sheet number or numbers.                                                                                                                                        | ×                       |                 |
| 5.         | Key Map.                                                                                                                                                                                                                                                     |                         |                 |
| 6.         | A date, scale and north arrow on each sheet of the site plan.                                                                                                                                                                                                | ~                       |                 |
| 7.         | The zoning district or districts in which the lot or lots are located.                                                                                                                                                                                       | ~                       |                 |
| 0.         | If the site plan includes more than one sheet, each sheet shall be numbered and titled.                                                                                                                                                                      | ~                       |                 |
| 9.         | The location of all existing watercourses, wood areas, easements, right-of-ways, streets, roads, highways, freeways, rairroads, canals, rivers, buildings, structures, or any other feature if such feature has an effect upon the said property.            | 1                       | <u> </u>        |
| 10.        | The location of all existing and proposed landscaped areas and all existing trees over six inch caliper.                                                                                                                                                     | _                       |                 |
| 11,        | The location, use, finished grade level and ground area of each existing and proposed building, structure, or any other land use, including all setback dimensions.                                                                                          |                         |                 |
| 12.        | The location, names and widths of all existing and proposed streets (including cross sections and profiles) abuting the lot or lots in question and within 200 ft. of said lot.  **White requested for Paviding cross section and profile of existing street |                         |                 |

|     | BLOCK                                                                                                                                                                                                                                                                                             | LOT_                    | 10              |
|-----|---------------------------------------------------------------------------------------------------------------------------------------------------------------------------------------------------------------------------------------------------------------------------------------------------|-------------------------|-----------------|
|     |                                                                                                                                                                                                                                                                                                   | Information<br>Provided | Staff<br>Review |
| 13. | The location, typs and size of all existing and proposed curbs, sidewalks, driveways, fences, retaining walls, parking space areas and the layout thereof and all off-street loading areas, together with the dimensions of all the foregoing.                                                    | ~                       |                 |
| 14. | The capacity of proposed off-street parking areas and location of all off-street parking spaces (including handicapped spaces).                                                                                                                                                                   |                         | _               |
| 15. | The location and size of proposed loading berths.                                                                                                                                                                                                                                                 | NA                      |                 |
| 16. | The location and treatment of existing and proposed entrances and exits to public rights- of ways, including the possible utilization of traffic signals, channelization, acceleration/ deceleration lanes, additional width and any other device necessary to traffic safety and/or convenience. | <u> </u>                |                 |
| 17. | The location, size and nature of all existing and proposed rights of-ways, easement and other encumbrances which may affect the lot or lots in question, and the location, size, and description of any lands to be dedicated to the municipality or the County of Monmouth.                      | _                       |                 |
| 18. | Description of interior traffic circulation.                                                                                                                                                                                                                                                      | ×                       |                 |
| 19. | The location, type, and size of all exterior lighting of parking, loading and driveway areas.                                                                                                                                                                                                     | ~                       | -               |
| 20. | The location and identification of proposed open spaces, parks, or other recreation areas.                                                                                                                                                                                                        | NA                      |                 |
| 21. | The location and design of buffer areas and screening devices to be maintained.                                                                                                                                                                                                                   | ~                       |                 |
| 22. | Existing topography based upon New Jersey<br>Geodetic Control Survey datum and proposed<br>grading both with a maximum of two foot<br>contour levels.                                                                                                                                             | 1                       |                 |
| 23. | The location type and size of all existing and proposed catch basins, storm drainage facilities and utilities, plus all required design data supporting the adequacy of the existing or proposed facility to handle future storm flows (design calculations for a 25 year storm).                 | NA                      |                 |
| 24. | The location of all existing and proposed aigns (If sign to non-conforming, please note herein if request is being made for a Design Naiver as part of this application), standards, utility poles and their size, type of construction, and location                                             | <b>1</b>                |                 |