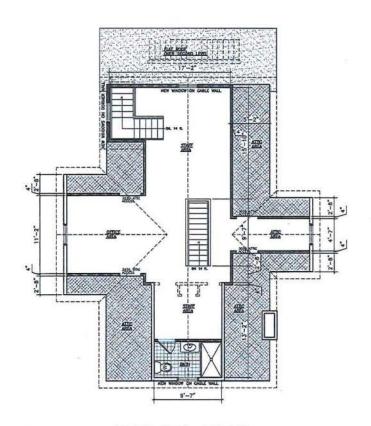

A-3 Architectural Plans, consisting of 3 pages prepared by Bach & Clark, dated 4-16-18.

- Applicant's engineer Joseph Kociubo testified and explained the proposal. He stated that after subdivision, the remainder of lot 24 would be non-compliant in lot coverage and lot square feet.
  - 8. Applicant STIPULATED that the existing garage on Lot 24 will be removed.
- 9. The auto body repair shop as proposed will be deficient by 6 parking spaces. The Applicant would be required to make a contribution to the Borough Municipal Parking Capital Improvement Fund.
- 10. Applicant will be required to request a determination from the Historic Preservation Advisory Commission a determination as to whether the proposed structures are "Key", "Contributing", or "Non-contributing" as defined in the ordinance.
- 11. Several bulk variances will be required for this Application. The proposed site work will require application to the Freehold Borough Planning Board. The proposed subdivision will require application to the Freehold Borough Planning Board. Variances, waivers or deviations from bulk standards and design criteria as outlined in the 2019CCRP will require the granting of the appropriate approvals from the Planning Board.

## LAND USE DEPARTMENT EXHIBIT LISTING

| PROJECT NAME:         | BROADWAY FAMILY HEALTH CARE |  |
|-----------------------|-----------------------------|--|
| APPLICATION NUMBER:   |                             |  |
| DATE OF HEARING:      |                             |  |
|                       |                             |  |
|                       | APPLICANT'S EXHIBITS        |  |
| EXHIBIT NO.           | DESCRIPTION OF EXHIBIT      |  |
| A-1 PHOTOGRAPH        |                             |  |
| A-2 SITE PLAN         |                             |  |
| A-3_ARCHITECTURAL PLA | NS                          |  |
| A-4                   |                             |  |
| A-5_                  |                             |  |
| A-6                   |                             |  |
| A-7                   |                             |  |
| A-8                   |                             |  |
| A-9                   |                             |  |
| A-10                  |                             |  |
| A-11                  |                             |  |
| A-12                  |                             |  |
| A-13                  |                             |  |
| A-14                  |                             |  |