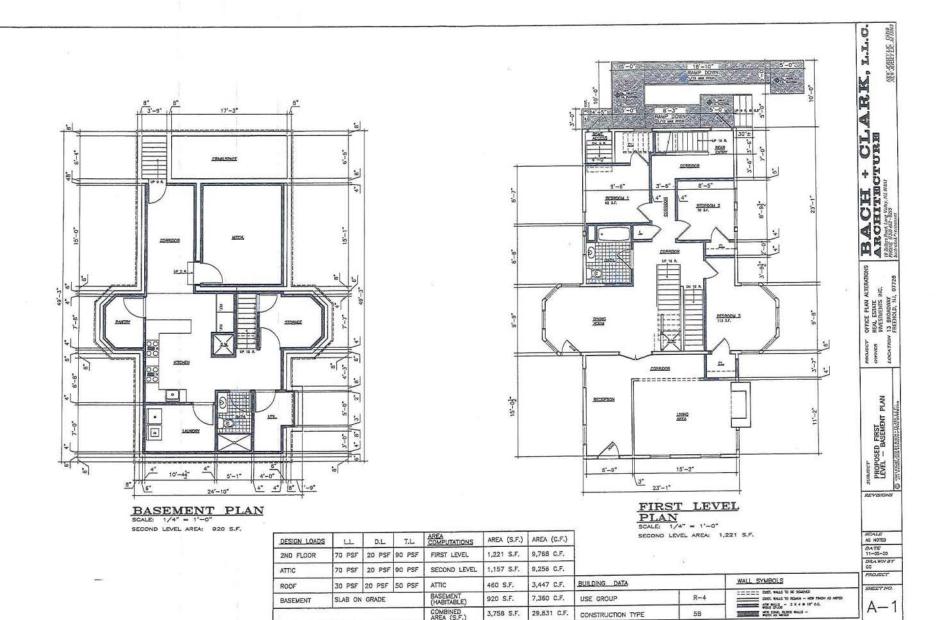

A-3 Architectural Plans, consisting of 3 pages prepared by Bach & Clark, dated 4-16-18.

- Applicant's engineer Joseph Kociubo testified and explained the proposal. He stated that after subdivision, the remainder of lot 24 would be non-compliant in lot coverage and lot square feet.
  - 8. Applicant STIPULATED that the existing garage on Lot 24 will be removed.
- 9. The auto body repair shop as proposed will be deficient by 6 parking spaces. The Applicant would be required to make a contribution to the Borough Municipal Parking Capital Improvement Fund.
- 10. Applicant will be required to request a determination from the Historic Preservation Advisory Commission a determination as to whether the proposed structures are "Key", "Contributing", or "Non-contributing" as defined in the ordinance.
- 11. Several bulk variances will be required for this Application. The proposed site work will require application to the Freehold Borough Planning Board. The proposed subdivision will require application to the Freehold Borough Planning Board. Variances, waivers or deviations from bulk standards and design criteria as outlined in the 2019CCRP will require the granting of the appropriate approvals from the Planning Board.