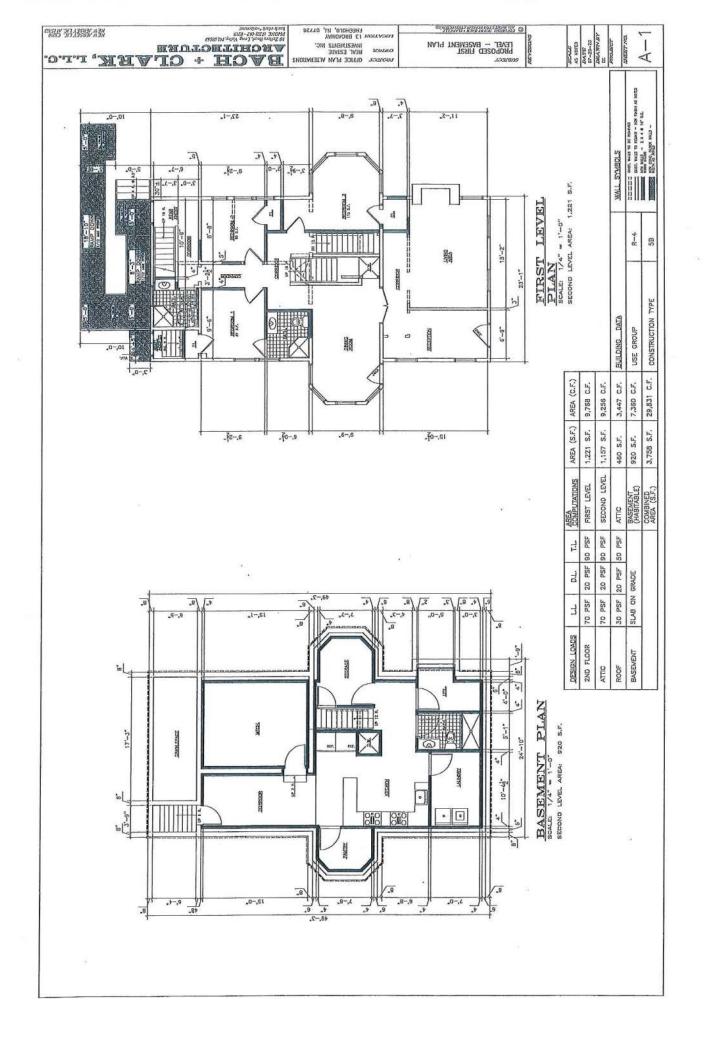

A-3 Architectural Plans, consisting of 3 pages prepared by Bach & Clark, dated 4-16-18.

- Applicant's engineer Joseph Kociubo testified and explained the proposal. He stated that after subdivision, the remainder of lot 24 would be non-compliant in lot coverage and lot square feet.
  - 8. Applicant STIPULATED that the existing garage on Lot 24 will be removed.
- 9. The auto body repair shop as proposed will be deficient by 6 parking spaces. The Applicant would be required to make a contribution to the Borough Municipal Parking Capital Improvement Fund.
- 10. Applicant will be required to request a determination from the Historic Preservation Advisory Commission a determination as to whether the proposed structures are "Key", "Contributing", or "Non-contributing" as defined in the ordinance.
- 11. Several bulk variances will be required for this Application. The proposed site work will require application to the Freehold Borough Planning Board. The proposed subdivision will require application to the Freehold Borough Planning Board. Variances, waivers or deviations from bulk standards and design criteria as outlined in the 2019CCRP will require the granting of the appropriate approvals from the Planning Board.

## LAND USE DEPARTMENT EXHIBIT LISTING

| PROJECT NAME:         | BROADWAY FAMILY HEALTH CARE |  |
|-----------------------|-----------------------------|--|
| APPLICATION NUMBER:   |                             |  |
| DATE OF HEARING:      |                             |  |
|                       |                             |  |
|                       | APPLICANT'S EXHIBITS        |  |
| EXHIBIT NO.           | DESCRIPTION OF EXHIBIT      |  |
| A-1 PHOTOGRAPH        |                             |  |
| A-2 SITE PLAN         |                             |  |
| A-3_ARCHITECTURAL PLA | NS                          |  |
| A-4                   |                             |  |
| A-5_                  |                             |  |
| A-6                   |                             |  |
| A-7                   |                             |  |
| A-8                   |                             |  |
| A-9                   |                             |  |
| A-10                  |                             |  |
| A-11                  |                             |  |
| A-12                  |                             |  |
| A-13                  |                             |  |
| A-14                  |                             |  |