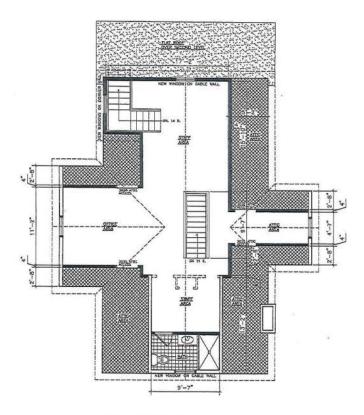

A-3 Architectural Plans, consisting of 3 pages prepared by Bach & Clark, dated 4-16-18.

- Applicant's engineer Joseph Kociubo testified and explained the proposal. He stated that after subdivision, the remainder of lot 24 would be non-compliant in lot coverage and lot square feet.
  - 8. Applicant STIPULATED that the existing garage on Lot 24 will be removed.
- 9. The auto body repair shop as proposed will be deficient by 6 parking spaces. The Applicant would be required to make a contribution to the Borough Municipal Parking Capital Improvement Fund.
- 10. Applicant will be required to request a determination from the Historic Preservation Advisory Commission a determination as to whether the proposed structures are "Key", "Contributing", or "Non-contributing" as defined in the ordinance.
- 11. Several bulk variances will be required for this Application. The proposed site work will require application to the Freehold Borough Planning Board. The proposed subdivision will require application to the Freehold Borough Planning Board. Variances, waivers or deviations from bulk standards and design criteria as outlined in the 2019CCRP will require the granting of the appropriate approvals from the Planning Board.