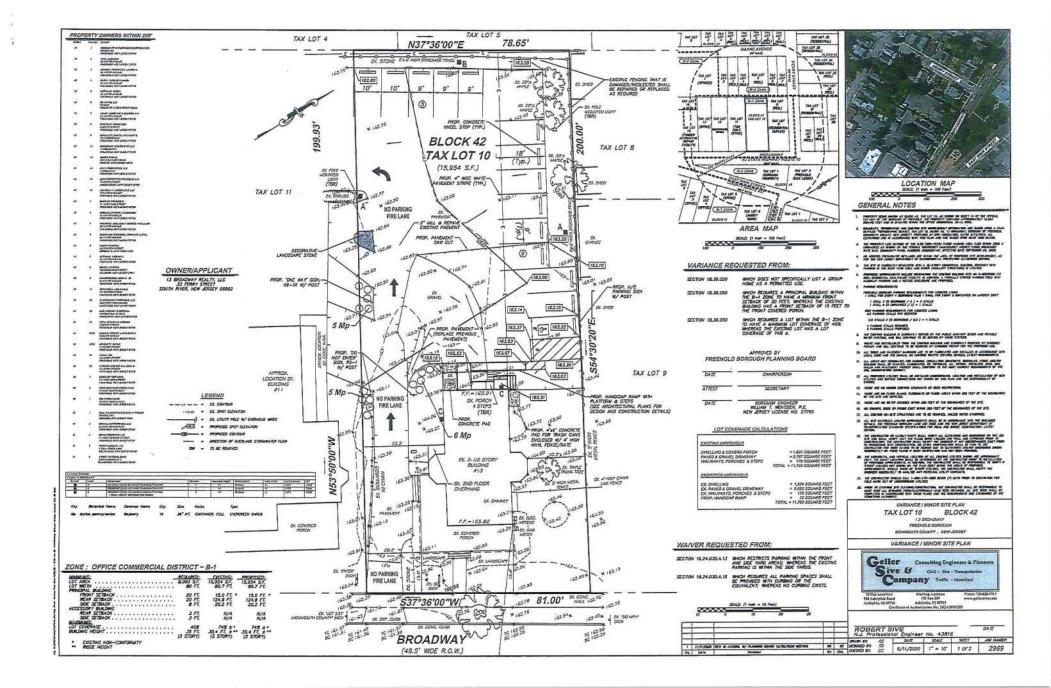

## LAND USE DEPARTMENT EXHIBIT LISTING

| PROJECT NAME:         | BROADWAY FAMILY HEALTH CARE |  |
|-----------------------|-----------------------------|--|
| APPLICATION NUMBER:   |                             |  |
| DATE OF HEARING:      |                             |  |
|                       |                             |  |
|                       | APPLICANT'S EXHIBITS        |  |
| EXHIBIT NO.           | DESCRIPTION OF EXHIBIT      |  |
| A-1 PHOTOGRAPH        |                             |  |
| A-2 SITE PLAN         |                             |  |
| A-3_ARCHITECTURAL PLA | NS                          |  |
| A-4                   |                             |  |
| A-5_                  |                             |  |
| A-6                   |                             |  |
| A-7                   |                             |  |
| A-8                   |                             |  |
| A-9                   |                             |  |
| A-10                  |                             |  |
| A-11                  |                             |  |
| A-12                  |                             |  |
| A-13                  |                             |  |
| A-14                  |                             |  |