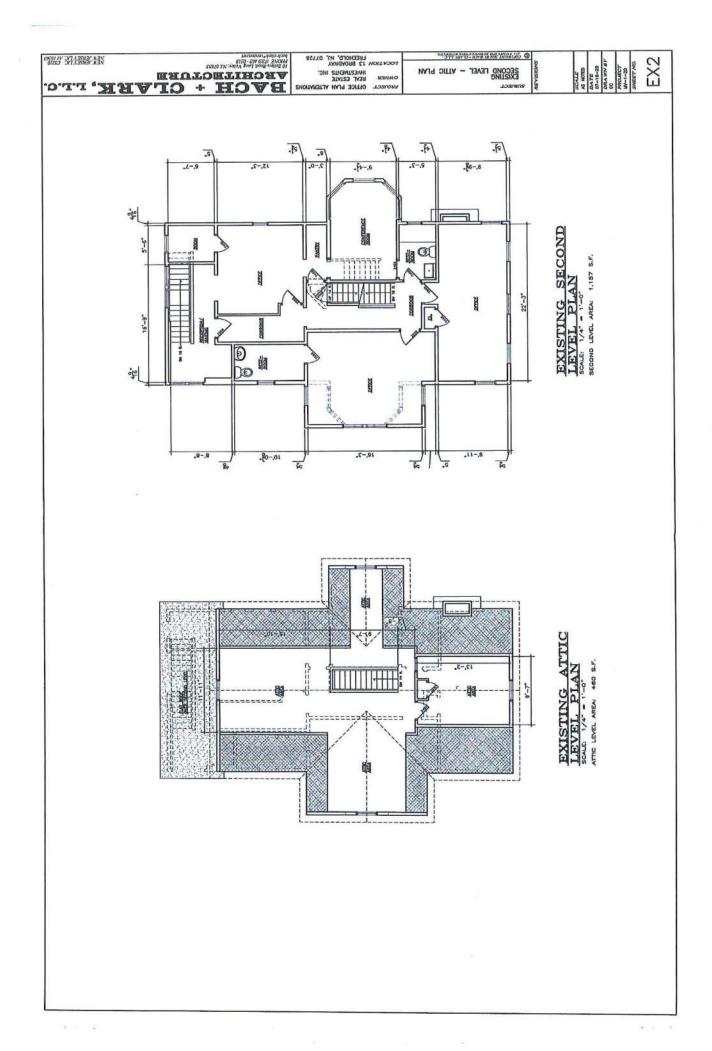

A-3 Architectural Plans, consisting of 3 pages prepared by Bach & Clark, dated 4-16-18.

- Applicant's engineer Joseph Kociubo testified and explained the proposal. He stated that after subdivision, the remainder of lot 24 would be non-compliant in lot coverage and lot square feet.
  - 8. Applicant STIPULATED that the existing garage on Lot 24 will be removed.
- 9. The auto body repair shop as proposed will be deficient by 6 parking spaces. The Applicant would be required to make a contribution to the Borough Municipal Parking Capital Improvement Fund.
- 10. Applicant will be required to request a determination from the Historic Preservation Advisory Commission a determination as to whether the proposed structures are "Key", "Contributing", or "Non-contributing" as defined in the ordinance.
- 11. Several bulk variances will be required for this Application. The proposed site work will require application to the Freehold Borough Planning Board. The proposed subdivision will require application to the Freehold Borough Planning Board. Variances, waivers or deviations from bulk standards and design criteria as outlined in the 2019CCRP will require the granting of the appropriate approvals from the Planning Board.