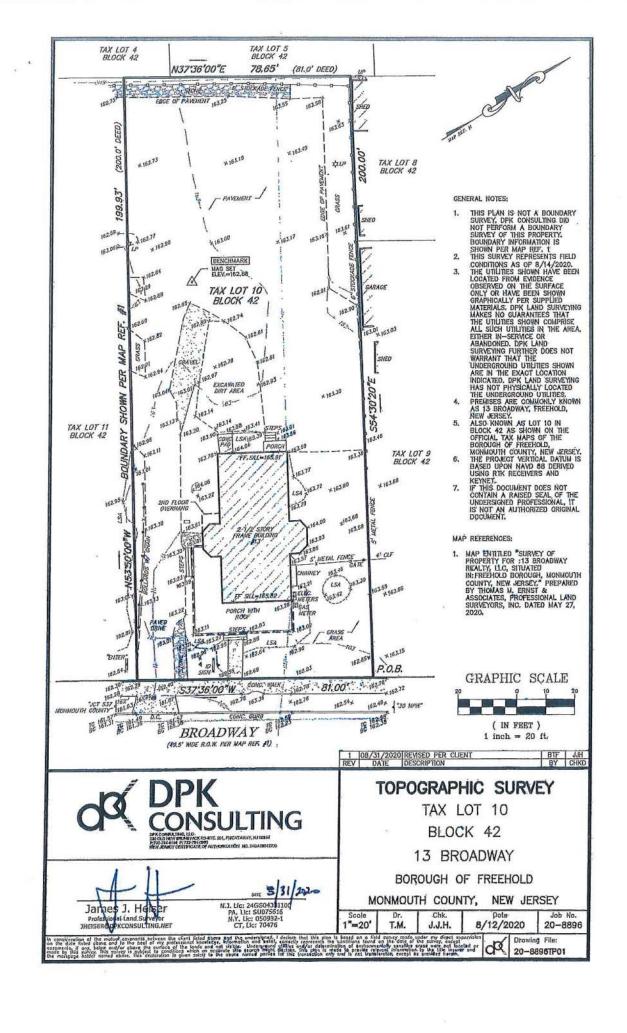

Borough of Freehold Planning Board Agenda No. 20-14 December 9, 2020 Page 2 of 2

5. Application Number: PB-UV-2020-005
Applicant Broadway Family Health Care
Location: 13 Broadway - Block 42, Lot 10

Zone: B-1

Request: Use Variance & Final Site Plan

(See Attachment III)

Carried/continue from October 28 & November 10, 2020

6. Adjourn.

\*All backup material in regards to the agenda can be viewed in the Land Use office and on our website http://www.freeholdboroughnj.gov/PB/PB agendas.html

#### Mr. Barricelli read Item No. 4 on the Agenda as follows:

Application Number: PB-UV-2020-005

Applicant: Broadway Family Health Care / 13 Broadway Realty LLC

Location: 13 Broadway - Block 42 Lots 10 - Zone: B-1 Request: Use Variance & Preliminary and Final Site Plan

## LAND USE DEPARTMENT SITE PLAN APPLICATION

| MAJOR REQUEST FOR WAIVER                                                                          |
|---------------------------------------------------------------------------------------------------|
| Applicant's Name: Broadway Family Health Care                                                     |
| Trade Name: 13 Broadway Realty LLC                                                                |
| Applicant's Address: 33 Ferry Street, South River, NJ 0882                                        |
| Block: 42 Lot: 10                                                                                 |
| Name of Project: Broadway Family, Health Care                                                     |
| Street Address: 13 Broadway, Freehold, NJ                                                         |
| 1. Proposed Use of Area: Health Care Facility                                                     |
| 2. Area of Entire Tract: 16,200 sq. feet                                                          |
| 3. Dimensions of Existing Structures on Lot:                                                      |
|                                                                                                   |
| 4. Parking Stalls: Number existing8_ Number proposed _8                                           |
| 5. Total number of employees: 4 - 2 shifts - 2 per shift                                          |
| 6. Number of Dwelling Units if applicable: N/A                                                    |
| 7. Number of Seating Facilities: 12 - 10 residents, 2 service 8. Reason for Waiver if applicable: |
|                                                                                                   |
|                                                                                                   |
| Date: 1/14,00% Applicant or Agent:                                                                |
| VINCENT E. HALLERAN, JR AN ATTORNEY AT LAW STATE OF NEW JERSEY                                    |