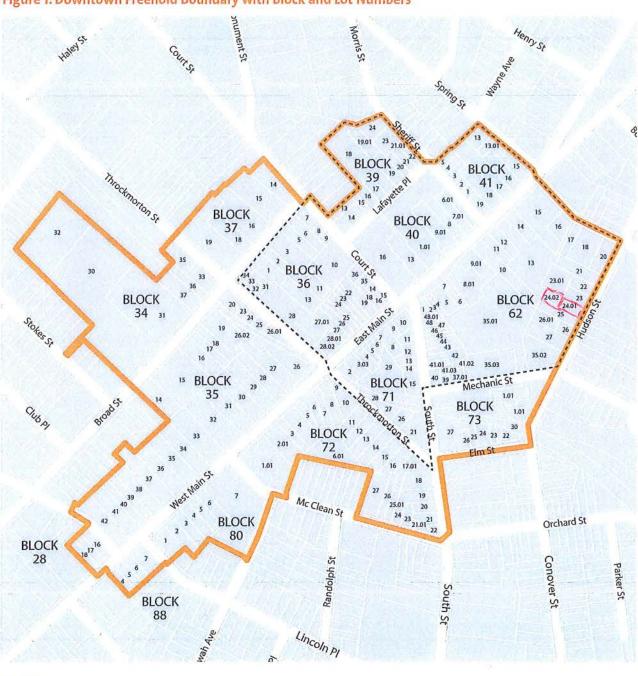

#### Prepared by:

Figure 1: Downtown Freehold Boundary with Block and Lot Numbers

Figure 2: Frontage Types

| 1. P | ermitted and Conditional Uses           | Z        | one          |
|------|-----------------------------------------|----------|--------------|
|      |                                         | Downtown | Neighborhood |
| Pub  | lic and Semi-public uses                |          |              |
| О    | Government / Institutional / Civic uses | P        | P            |
| Р    | Public and semi-public open spaces      | р —      | P            |
| Q    | Schools                                 | NP       | Р            |
| R    | Houses of worship                       | NP       | Р            |
| s    | Parking garages                         | P        | NP           |