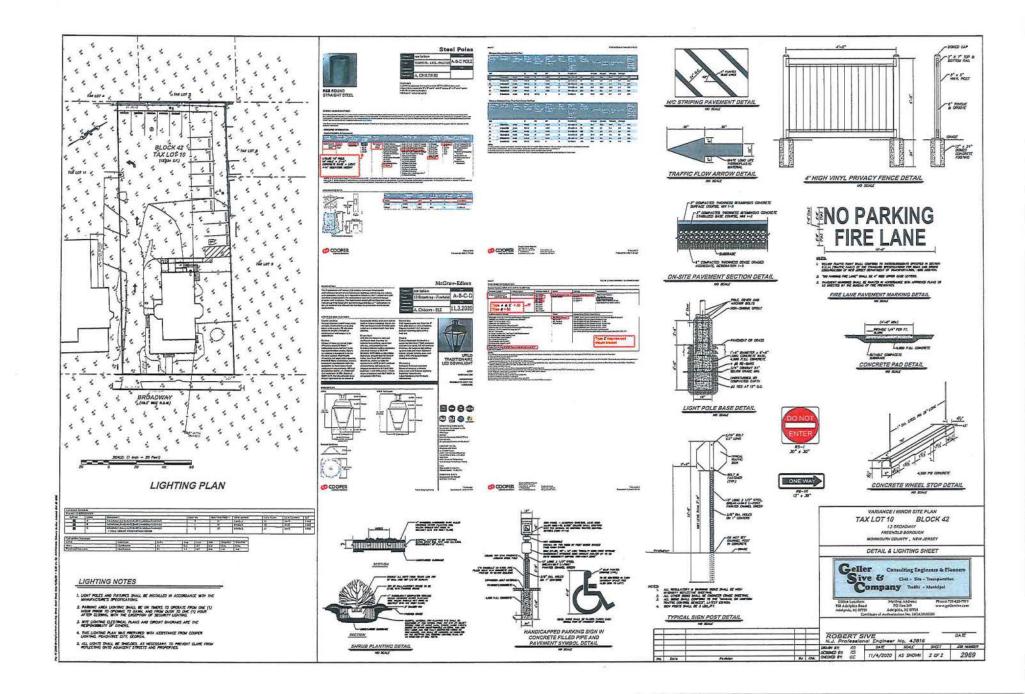

## LAND USE DEPARTMENT EXHIBIT LISTING

| PROJECT NAME:         | BROADWAY FAMILY HEALTH CARE |  |
|-----------------------|-----------------------------|--|
| APPLICATION NUMBER:   |                             |  |
| DATE OF HEARING:      |                             |  |
|                       |                             |  |
|                       | APPLICANT'S EXHIBITS        |  |
| EXHIBIT NO.           | DESCRIPTION OF EXHIBIT      |  |
| A-1 PHOTOGRAPH        |                             |  |
| A-2 SITE PLAN         |                             |  |
| A-3_ARCHITECTURAL PLA | NS                          |  |
| A-4                   |                             |  |
| A-5_                  |                             |  |
| A-6                   |                             |  |
| A-7                   |                             |  |
| A-8                   |                             |  |
| A-9                   |                             |  |
| A-10                  |                             |  |
| A-11                  |                             |  |
| A-12                  |                             |  |
| A-13                  |                             |  |
| A-14                  |                             |  |