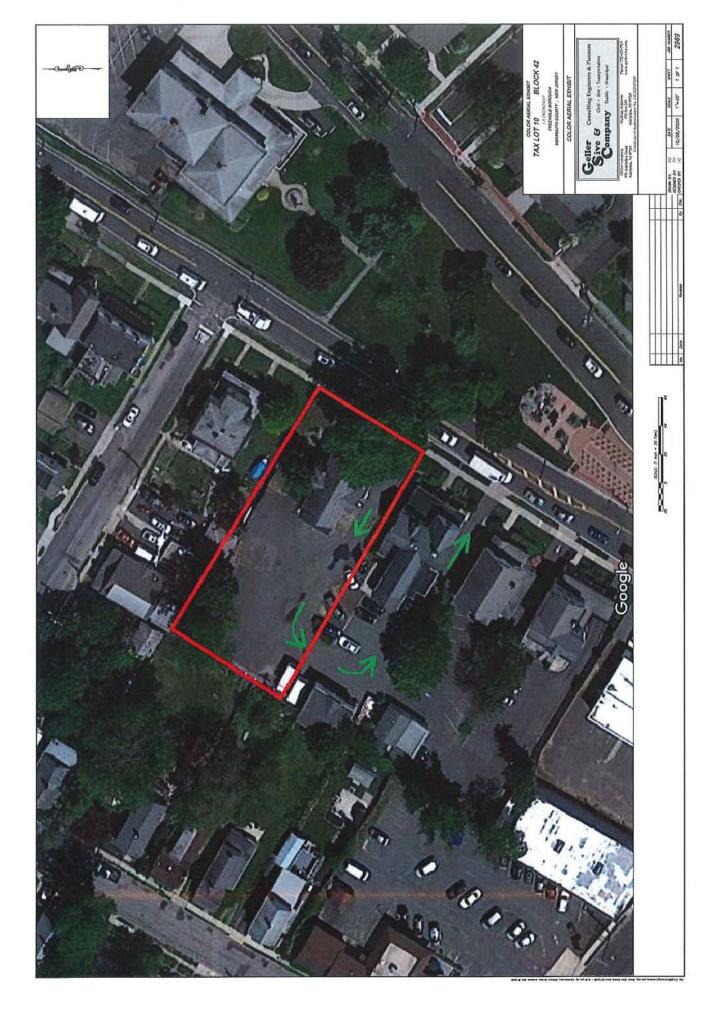

## LAND USE DEPARTMENT EXHIBIT LISTING

| PROJECT NAME:         | BROADWAY FAMILY HEALTH CARE |  |
|-----------------------|-----------------------------|--|
| APPLICATION NUMBER:   |                             |  |
| DATE OF HEARING:      |                             |  |
|                       |                             |  |
|                       | APPLICANT'S EXHIBITS        |  |
| EXHIBIT NO.           | DESCRIPTION OF EXHIBIT      |  |
| A-1 PHOTOGRAPH        |                             |  |
| A-2 SITE PLAN         |                             |  |
| A-3_ARCHITECTURAL PLA | NS                          |  |
| A-4                   |                             |  |
| A-5_                  |                             |  |
| A-6                   |                             |  |
| A-7                   |                             |  |
| A-8                   |                             |  |
| A-9                   |                             |  |
| A-10                  |                             |  |
| A-11                  |                             |  |
| A-12                  |                             |  |
| A-13                  |                             |  |
| A-14                  |                             |  |