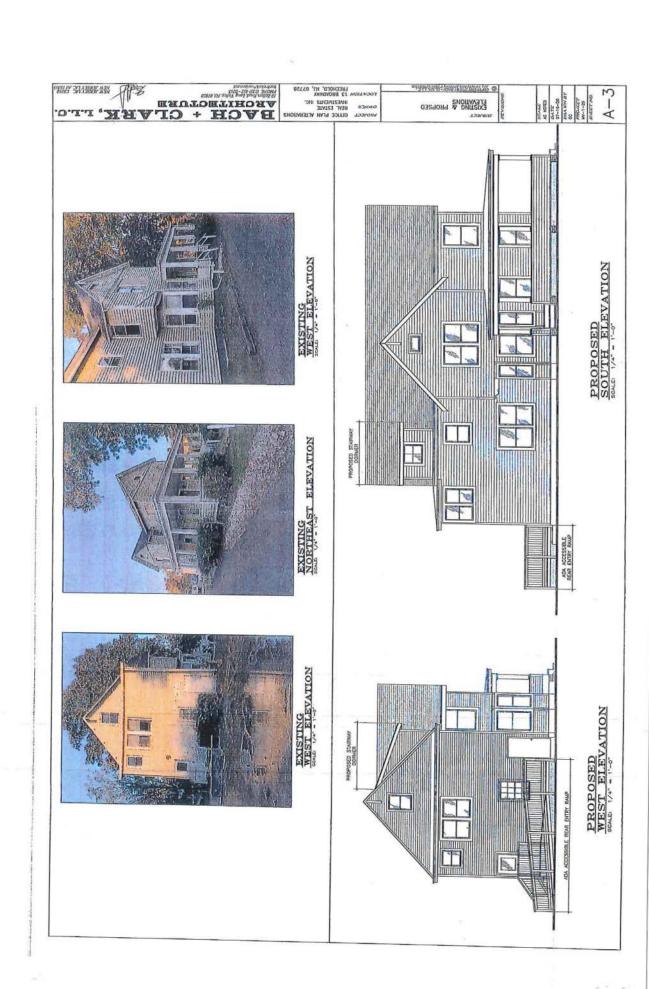

A-3 Architectural Plans, consisting of 3 pages prepared by Bach & Clark, dated 4-16-18.

- Applicant's engineer Joseph Kociubo testified and explained the proposal. He stated that after subdivision, the remainder of lot 24 would be non-compliant in lot coverage and lot square feet.
  - 8. Applicant STIPULATED that the existing garage on Lot 24 will be removed.
- 9. The auto body repair shop as proposed will be deficient by 6 parking spaces. The Applicant would be required to make a contribution to the Borough Municipal Parking Capital Improvement Fund.
- 10. Applicant will be required to request a determination from the Historic Preservation Advisory Commission a determination as to whether the proposed structures are "Key", "Contributing", or "Non-contributing" as defined in the ordinance.
- 11. Several bulk variances will be required for this Application. The proposed site work will require application to the Freehold Borough Planning Board. The proposed subdivision will require application to the Freehold Borough Planning Board. Variances, waivers or deviations from bulk standards and design criteria as outlined in the 2019CCRP will require the granting of the appropriate approvals from the Planning Board.