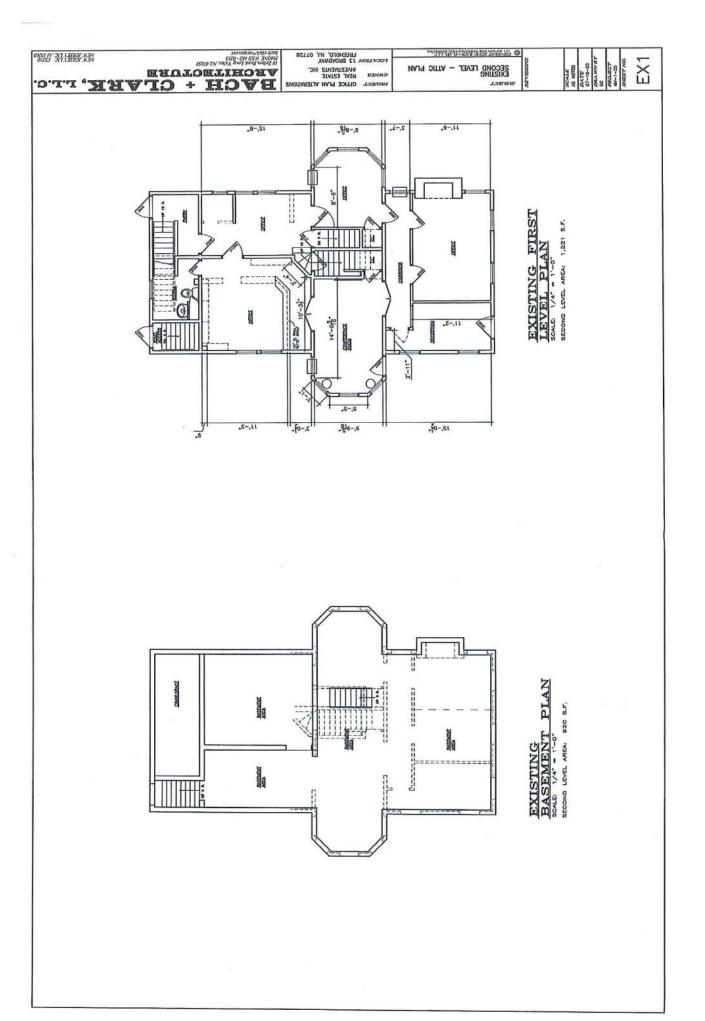

A-3 Architectural Plans, consisting of 3 pages prepared by Bach & Clark, dated 4-16-18.

- Applicant's engineer Joseph Kociubo testified and explained the proposal. He stated that after subdivision, the remainder of lot 24 would be non-compliant in lot coverage and lot square feet.
  - 8. Applicant STIPULATED that the existing garage on Lot 24 will be removed.
- 9. The auto body repair shop as proposed will be deficient by 6 parking spaces. The Applicant would be required to make a contribution to the Borough Municipal Parking Capital Improvement Fund.
- 10. Applicant will be required to request a determination from the Historic Preservation Advisory Commission a determination as to whether the proposed structures are "Key", "Contributing", or "Non-contributing" as defined in the ordinance.
- 11. Several bulk variances will be required for this Application. The proposed site work will require application to the Freehold Borough Planning Board. The proposed subdivision will require application to the Freehold Borough Planning Board. Variances, waivers or deviations from bulk standards and design criteria as outlined in the 2019CCRP will require the granting of the appropriate approvals from the Planning Board.