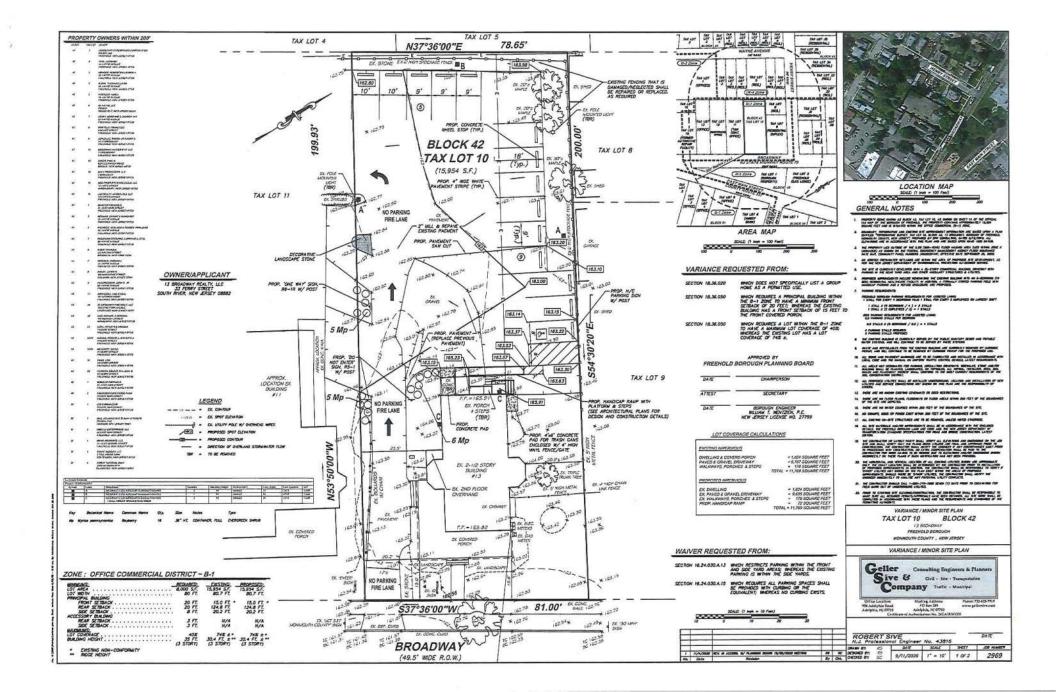

Borough of Freehold Planning Board Agenda No. 20-14 December 9, 2020 Page 2 of 2

5. Application Number: PB-UV-2020-005
Applicant Broadway Family Health Care
Location: 13 Broadway - Block 42, Lot 10

Zone: B-1

#### Mr. Barricelli read Item No. 4 on the Agenda as follows:

Application Number: PB-UV-2020-005

Applicant: Broadway Family Health Care / 13 Broadway Realty LLC

Location: 13 Broadway - Block 42 Lots 10 - Zone: B-1 Request: Use Variance & Preliminary and Final Site Plan

| x                               | <pre>Informal Review (Planning Board only). Appeal Decision of an Administrative officer, (N.J.S.40:55D-70a.) Map or Ordinance Interpretation of Special Question, (N.J.S.40:55D-70b). Variance Relief - Hardship (N.J.S.40:55D-70c(1). Variance Relief - Substantial Benefit (N.J.S.40:55D-70c(2). Variance Relief - Use (N.J.S.40:55D-70D). Conditional Use Approval (N.J.S.40:55D-67). Direct issuance of a permit for a structure in bed of a mapped area, public drainage way or flood control basin (N.J.S.40:55D-34).</pre> |
|---------------------------------|------------------------------------------------------------------------------------------------------------------------------------------------------------------------------------------------------------------------------------------------------------------------------------------------------------------------------------------------------------------------------------------------------------------------------------------------------------------------------------------------------------------------------------|
| NOTE:                           | Appeals of decisions of Administrative Officers, use variances, and the direct issuance of permits are all matters to be heard by the Zoning Board of Adjustments only.                                                                                                                                                                                                                                                                                                                                                            |
| B- 1 Zone Var:                  | of Ordinance from which a variance is requested: iance requested from 18-36-010 and 18-36-020 cility not an approved use.                                                                                                                                                                                                                                                                                                                                                                                                          |
| Requirement                     | quested of Development Standards and/or Submission<br>ts (attach additional pages as needed):                                                                                                                                                                                                                                                                                                                                                                                                                                      |
| Press, the Bor<br>owners of all | copy of the Notice to appear in the Asbury Park<br>rough's official newspaper, and to be mailed to the<br>real property, as shown on the current tax duplicate,<br>the State and within 200 ft. in all directions of                                                                                                                                                                                                                                                                                                               |

## LAND USE DEPARTMENT SITE PLAN APPLICATION

| MAJOR REQUEST FOR WAIVER                                                                          |
|---------------------------------------------------------------------------------------------------|
| Applicant's Name: Broadway Family Health Care                                                     |
| Trade Name: 13 Broadway Realty LLC                                                                |
| Applicant's Address: 33 Ferry Street, South River, NJ 0882                                        |
| Block: 42 Lot: 10                                                                                 |
| Name of Project: Broadway Family, Health Care                                                     |
| Street Address: 13 Broadway, Freehold, NJ                                                         |
| 1. Proposed Use of Area: Health Care Facility                                                     |
| 2. Area of Entire Tract: 16,200 sq. feet                                                          |
| 3. Dimensions of Existing Structures on Lot:                                                      |
|                                                                                                   |
| 4. Parking Stalls: Number existing8_ Number proposed _8                                           |
| 5. Total number of employees: 4 - 2 shifts - 2 per shift                                          |
| 6. Number of Dwelling Units if applicable: N/A                                                    |
| 7. Number of Seating Facilities: 12 - 10 residents, 2 service 8. Reason for Waiver if applicable: |
|                                                                                                   |
|                                                                                                   |
| Date: 1/14,00% Applicant or Agent:                                                                |
| VINCENT E. HALLERAN, JR AN ATTORNEY AT LAW STATE OF NEW JERSEY                                    |