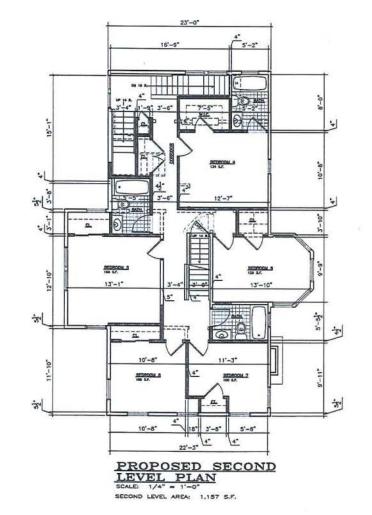

A-3 Architectural Plans, consisting of 3 pages prepared by Bach & Clark, dated 4-16-18.

- Applicant's engineer Joseph Kociubo testified and explained the proposal. He stated that after subdivision, the remainder of lot 24 would be non-compliant in lot coverage and lot square feet.
  - 8. Applicant STIPULATED that the existing garage on Lot 24 will be removed.
- 9. The auto body repair shop as proposed will be deficient by 6 parking spaces. The Applicant would be required to make a contribution to the Borough Municipal Parking Capital Improvement Fund.
- 10. Applicant will be required to request a determination from the Historic Preservation Advisory Commission a determination as to whether the proposed structures are "Key", "Contributing", or "Non-contributing" as defined in the ordinance.
- 11. Several bulk variances will be required for this Application. The proposed site work will require application to the Freehold Borough Planning Board. The proposed subdivision will require application to the Freehold Borough Planning Board. Variances, waivers or deviations from bulk standards and design criteria as outlined in the 2019CCRP will require the granting of the appropriate approvals from the Planning Board.

## LAND USE DEPARTMENT EXHIBIT LISTING

| PROJECT NAME:         | BROADWAY FAMILY HEALTH CARE |  |
|-----------------------|-----------------------------|--|
| APPLICATION NUMBER:   |                             |  |
| DATE OF HEARING:      |                             |  |
|                       |                             |  |
|                       | APPLICANT'S EXHIBITS        |  |
| EXHIBIT NO.           | DESCRIPTION OF EXHIBIT      |  |
| A-1 PHOTOGRAPH        |                             |  |
| A-2 SITE PLAN         |                             |  |
| A-3_ARCHITECTURAL PLA | NS                          |  |
| A-4                   |                             |  |
| A-5_                  |                             |  |
| A-6                   |                             |  |
| A-7                   |                             |  |
| A-8                   |                             |  |
| A-9                   |                             |  |
| A-10                  |                             |  |
| A-11                  |                             |  |
| A-12                  |                             |  |
| A-13                  |                             |  |
| A-14                  |                             |  |