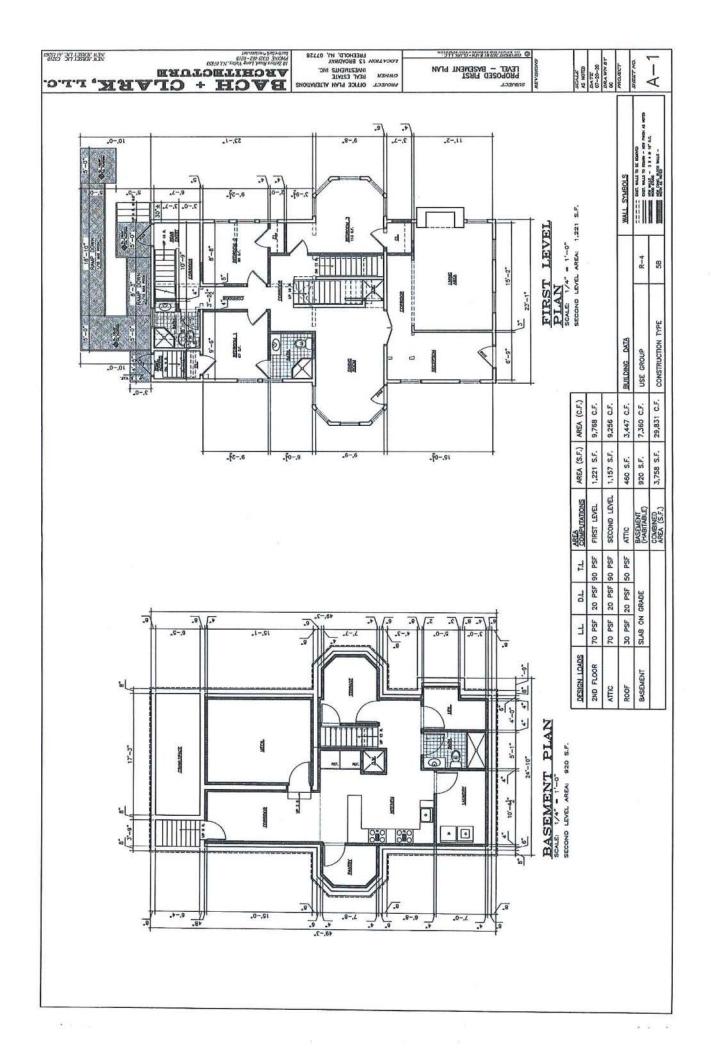

A-3 Architectural Plans, consisting of 3 pages prepared by Bach & Clark, dated 4-16-18.

- Applicant's engineer Joseph Kociubo testified and explained the proposal. He stated that after subdivision, the remainder of lot 24 would be non-compliant in lot coverage and lot square feet.
  - 8. Applicant STIPULATED that the existing garage on Lot 24 will be removed.
- 9. The auto body repair shop as proposed will be deficient by 6 parking spaces. The Applicant would be required to make a contribution to the Borough Municipal Parking Capital Improvement Fund.
- 10. Applicant will be required to request a determination from the Historic Preservation Advisory Commission a determination as to whether the proposed structures are "Key", "Contributing", or "Non-contributing" as defined in the ordinance.
- 11. Several bulk variances will be required for this Application. The proposed site work will require application to the Freehold Borough Planning Board. The proposed subdivision will require application to the Freehold Borough Planning Board. Variances, waivers or deviations from bulk standards and design criteria as outlined in the 2019CCRP will require the granting of the appropriate approvals from the Planning Board.