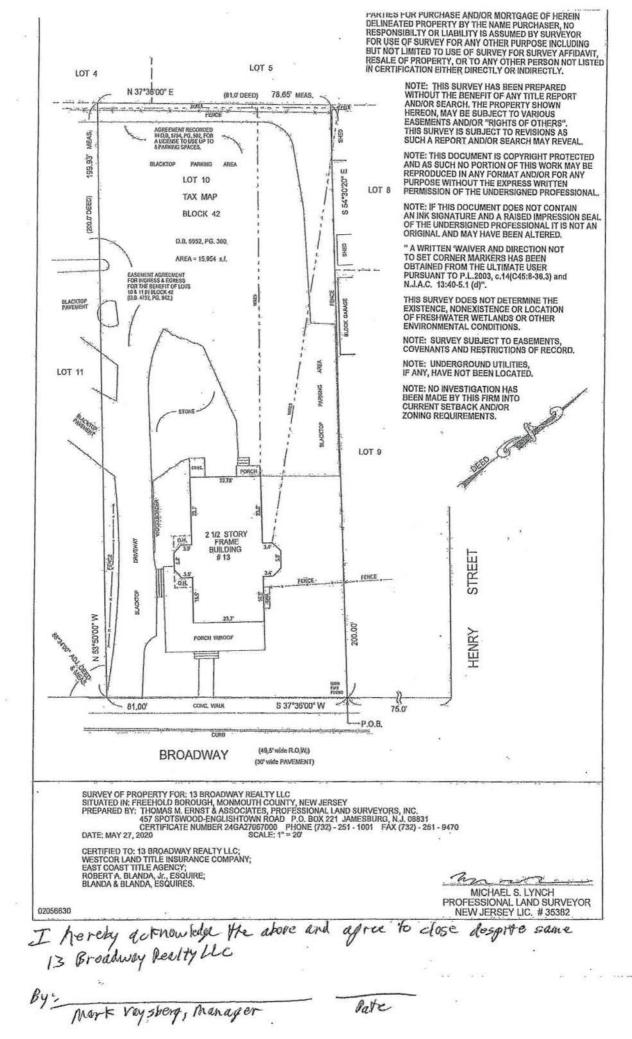

## LAND USE DEPARTMENT EXHIBIT LISTING

| PROJECT NAME:         | BROADWAY FAMILY HEALTH CARE |  |
|-----------------------|-----------------------------|--|
| APPLICATION NUMBER:   |                             |  |
| DATE OF HEARING:      |                             |  |
|                       |                             |  |
|                       | APPLICANT'S EXHIBITS        |  |
| EXHIBIT NO.           | DESCRIPTION OF EXHIBIT      |  |
| A-1 PHOTOGRAPH        |                             |  |
| A-2 SITE PLAN         |                             |  |
| A-3_ARCHITECTURAL PLA | NS                          |  |
| A-4                   |                             |  |
| A-5_                  |                             |  |
| A-6                   |                             |  |
| A-7                   |                             |  |
| A-8                   |                             |  |
| A-9                   |                             |  |
| A-10                  |                             |  |
| A-11                  |                             |  |
| A-12                  |                             |  |
| A-13                  |                             |  |
| A-14                  |                             |  |