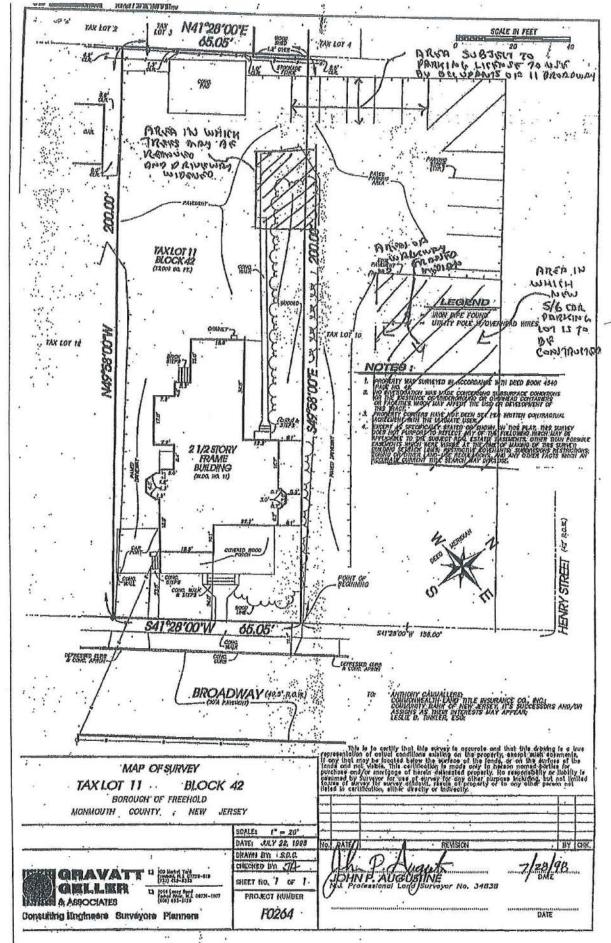

## LAND USE DEPARTMENT EXHIBIT LISTING

| PROJECT NAME:         | BROADWAY FAMILY HEALTH CARE |  |
|-----------------------|-----------------------------|--|
| APPLICATION NUMBER:   |                             |  |
| DATE OF HEARING:      |                             |  |
|                       |                             |  |
|                       | APPLICANT'S EXHIBITS        |  |
| EXHIBIT NO.           | DESCRIPTION OF EXHIBIT      |  |
| A-1 PHOTOGRAPH        |                             |  |
| A-2 SITE PLAN         |                             |  |
| A-3_ARCHITECTURAL PLA | NS                          |  |
| A-4                   |                             |  |
| A-5_                  |                             |  |
| A-6                   |                             |  |
| A-7                   |                             |  |
| A-8                   |                             |  |
| A-9                   |                             |  |
| A-10                  |                             |  |
| A-11                  |                             |  |
| A-12                  |                             |  |
| A-13                  |                             |  |
| A-14                  |                             |  |