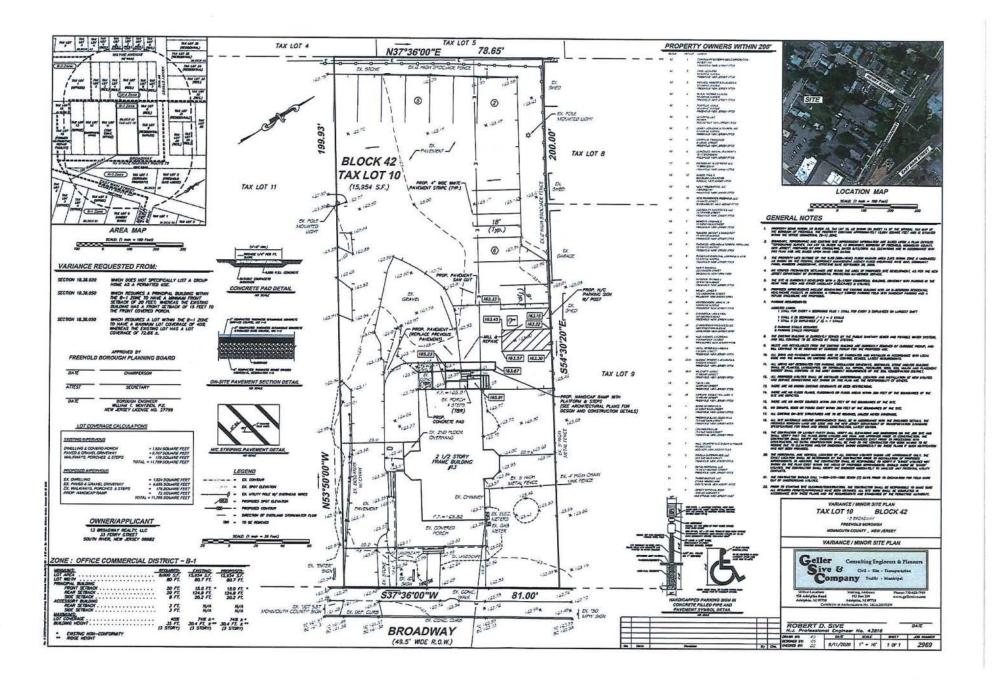

Borough of Freehold Planning Board Agenda No. 20-14 December 9, 2020 Page 2 of 2

5. Application Number: PB-UV-2020-005
Applicant Broadway Family Health Care
Location: 13 Broadway - Block 42, Lot 10

Zone: B-1

Request: Use Variance & Final Site Plan

(See Attachment III)

Carried/continue from October 28 & November 10, 2020

6. Adjourn.

\*All backup material in regards to the agenda can be viewed in the Land Use office and on our website http://www.freeholdboroughnj.gov/PB/PB agendas.html

#### Mr. Barricelli read Item No. 4 on the Agenda as follows:

Application Number: PB-UV-2020-005

Applicant: Broadway Family Health Care / 13 Broadway Realty LLC

Location: 13 Broadway - Block 42 Lots 10 - Zone: B-1 Request: Use Variance & Preliminary and Final Site Plan

## LAND USE DEPARTMENT SITE PLAN APPLICATION

| MAJOR REQUEST FOR WAIVER                                                                          |
|---------------------------------------------------------------------------------------------------|
| Applicant's Name: Broadway Family Health Care                                                     |
| Trade Name: 13 Broadway Realty LLC                                                                |
| Applicant's Address: 33 Ferry Street, South River, NJ 0882                                        |
| Block: 42 Lot: 10                                                                                 |
| Name of Project: Broadway Family, Health Care                                                     |
| Street Address: 13 Broadway, Freehold, NJ                                                         |
| 1. Proposed Use of Area: Health Care Facility                                                     |
| 2. Area of Entire Tract: 16,200 sq. feet                                                          |
| 3. Dimensions of Existing Structures on Lot:                                                      |
|                                                                                                   |
| 4. Parking Stalls: Number existing8_ Number proposed _8                                           |
| 5. Total number of employees: 4 - 2 shifts - 2 per shift                                          |
| 6. Number of Dwelling Units if applicable: N/A                                                    |
| 7. Number of Seating Facilities: 12 - 10 residents, 2 service 8. Reason for Waiver if applicable: |
|                                                                                                   |
|                                                                                                   |
| Date: 1/14,00% Applicant or Agent:                                                                |
| VINCENT E. HALLERAN, JR AN ATTORNEY AT LAW STATE OF NEW JERSEY                                    |