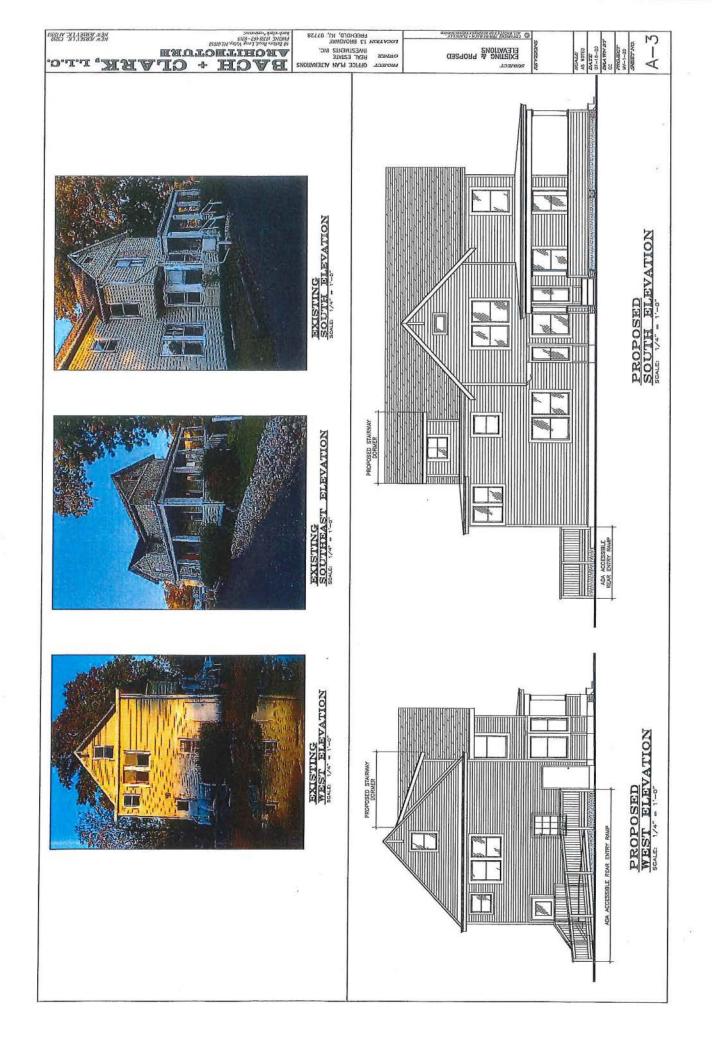

A-3 Architectural Plans, consisting of 3 pages prepared by Bach & Clark, dated 4-16-18.

- Applicant's engineer Joseph Kociubo testified and explained the proposal. He stated that after subdivision, the remainder of lot 24 would be non-compliant in lot coverage and lot square feet.
  - 8. Applicant STIPULATED that the existing garage on Lot 24 will be removed.
- 9. The auto body repair shop as proposed will be deficient by 6 parking spaces. The Applicant would be required to make a contribution to the Borough Municipal Parking Capital Improvement Fund.
- 10. Applicant will be required to request a determination from the Historic Preservation Advisory Commission a determination as to whether the proposed structures are "Key", "Contributing", or "Non-contributing" as defined in the ordinance.
- 11. Several bulk variances will be required for this Application. The proposed site work will require application to the Freehold Borough Planning Board. The proposed subdivision will require application to the Freehold Borough Planning Board. Variances, waivers or deviations from bulk standards and design criteria as outlined in the 2019CCRP will require the granting of the appropriate approvals from the Planning Board.