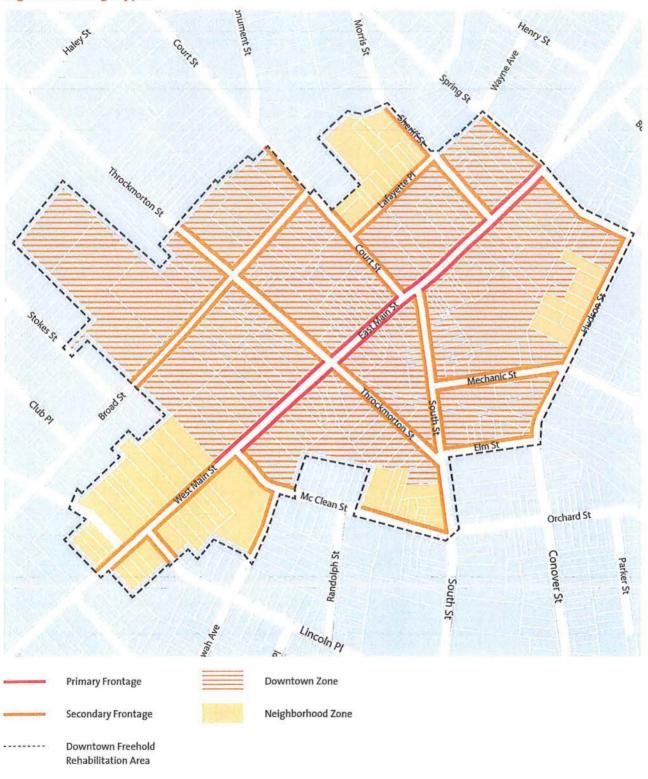

#### Prepared by:

Figure 1: Downtown Freehold Boundary with Block and Lot Numbers

Figure 2: Frontage Types

| 1. P | ermitted and Conditional Uses           | Z        | one          |
|------|-----------------------------------------|----------|--------------|
|      |                                         | Downtown | Neighborhood |
| Pub  | lic and Semi-public uses                |          |              |
| О    | Government / Institutional / Civic uses | P        | P            |
| Р    | Public and semi-public open spaces      | р —      | P            |
| Q    | Schools                                 | NP       | Р            |
| R    | Houses of worship                       | NP       | Р            |
| s    | Parking garages                         | P        | NP           |