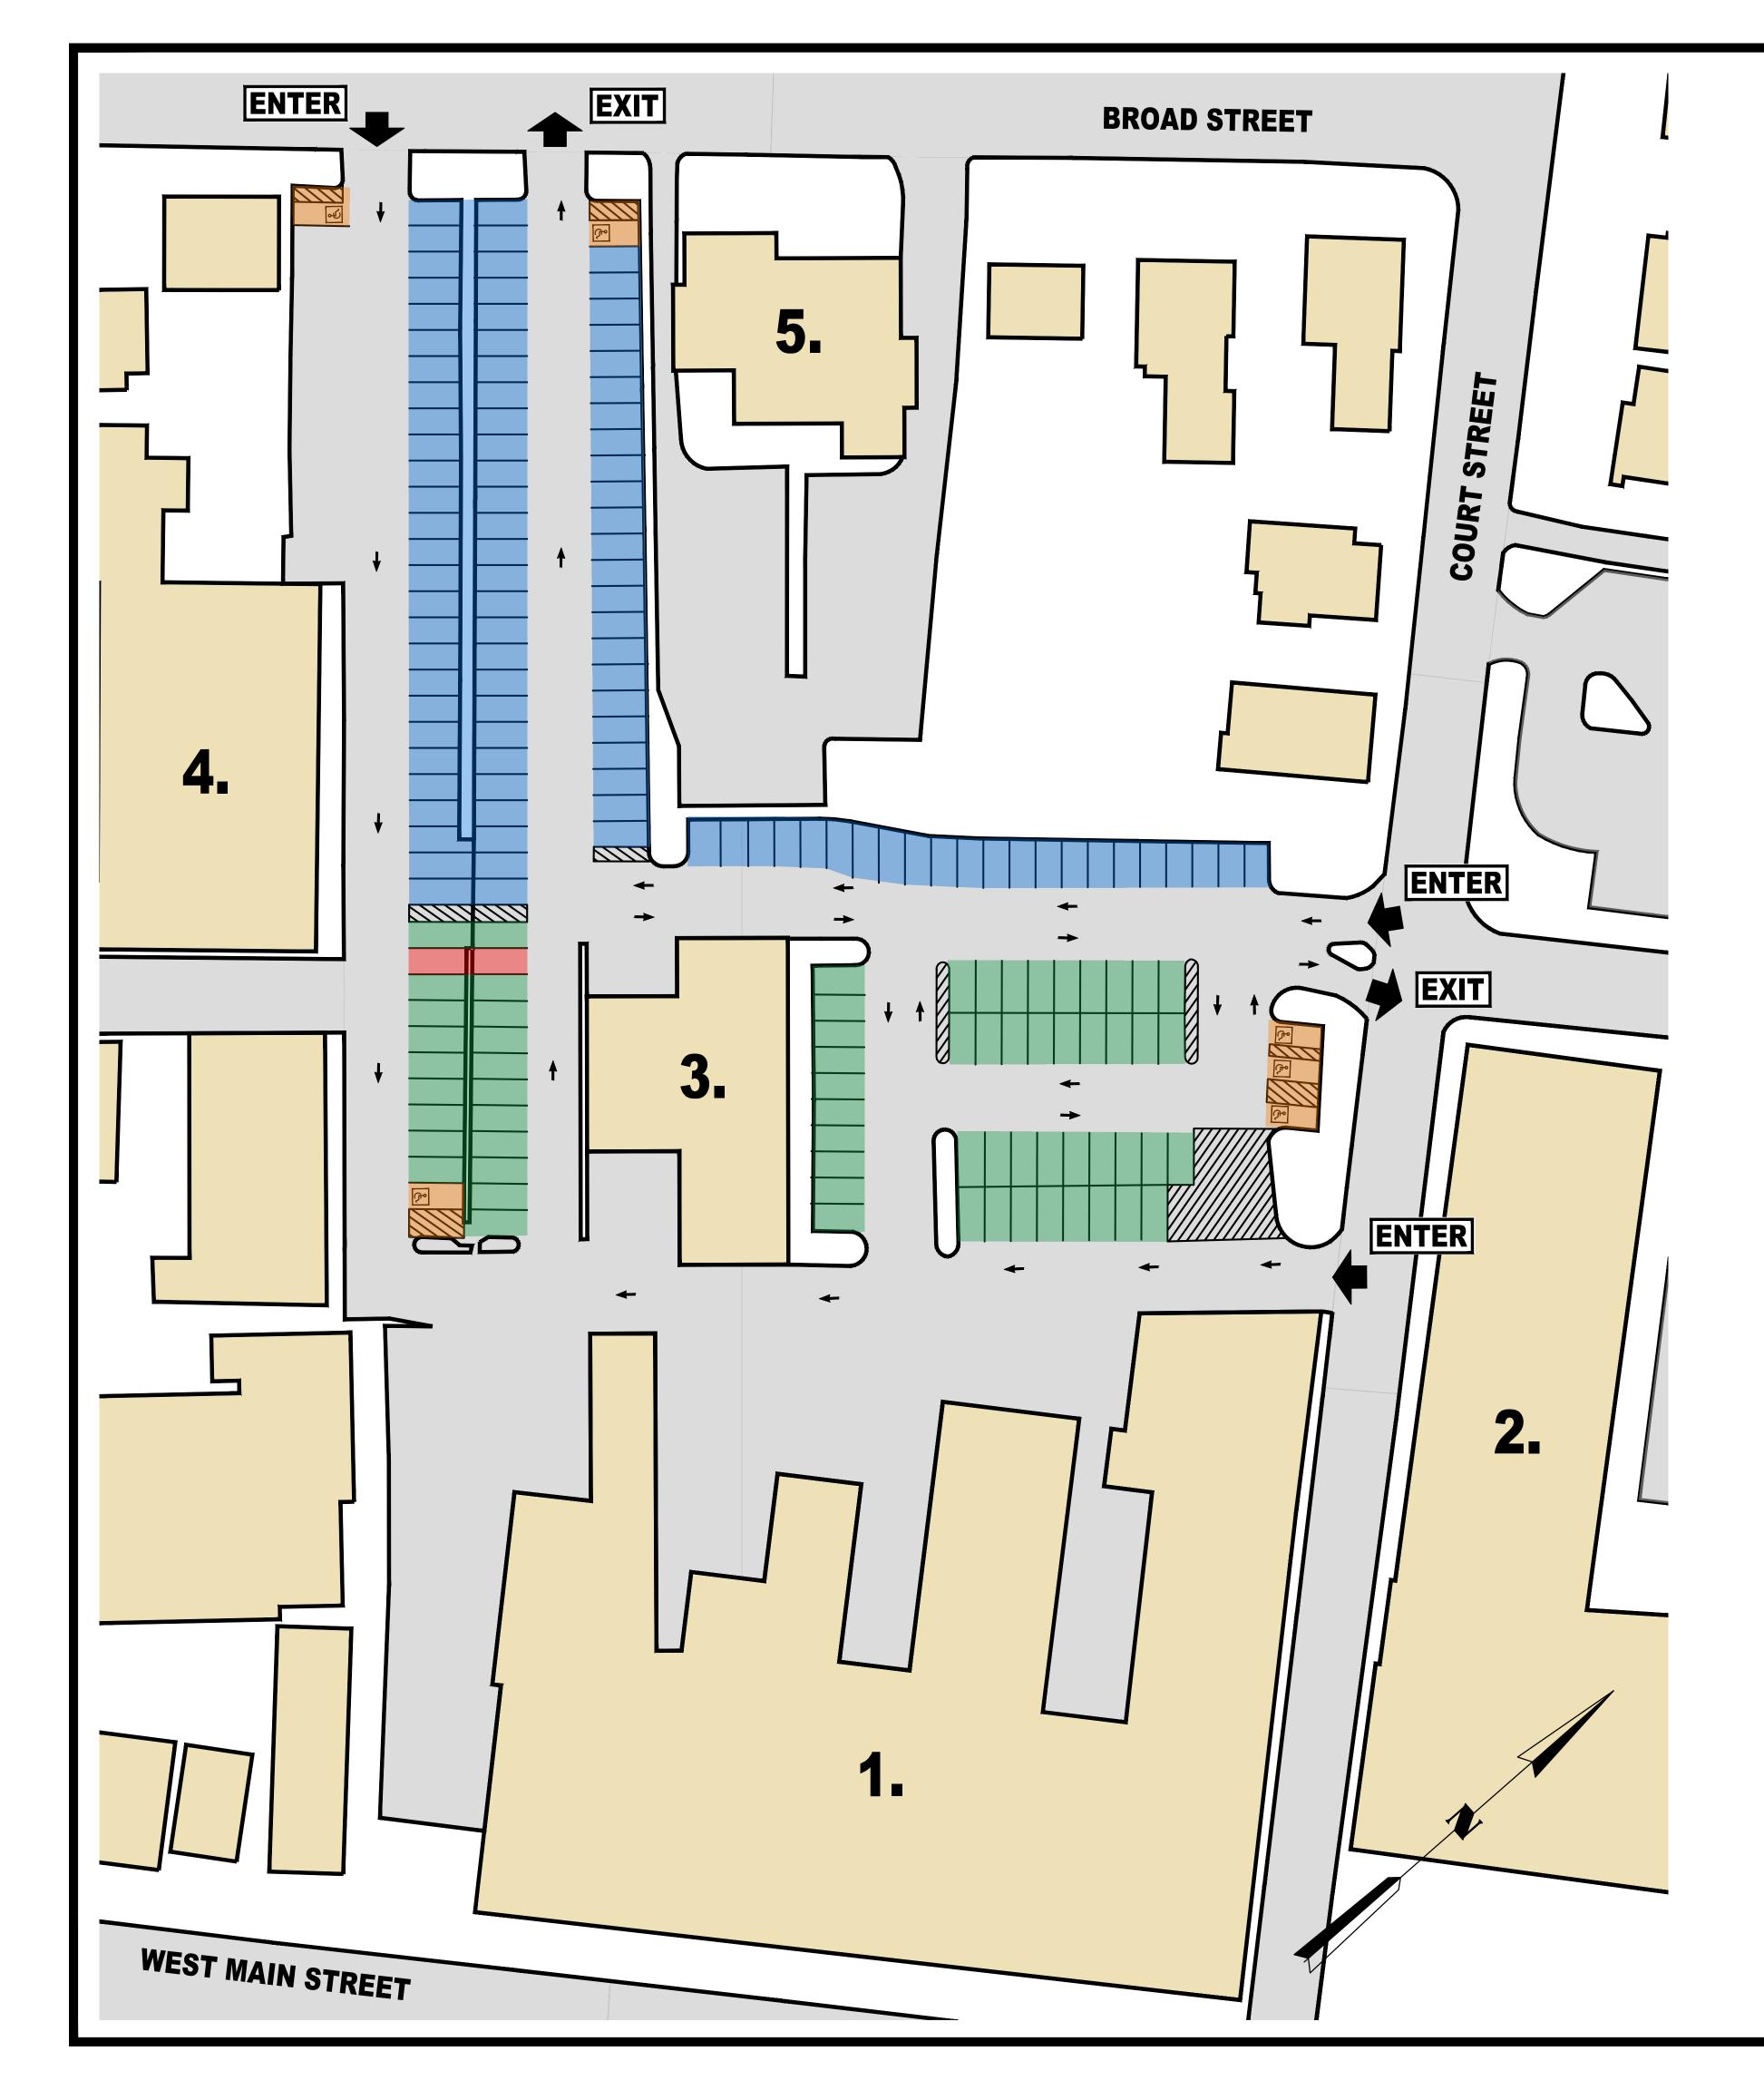

BROAD STREET PARKING TOTAL SPACES = 171 PERMIT PARKING - 99 SPACES THREE HOUR PARKING - 65 SPACES ADA PARKING - 5 SPACES VETERAN PARKING - 2 SPACES

### **BUILDING NUMBER LEGEND:**

- 1. 7 WEST MAIN STREET
- 2. MONMOUTH COUNTY HALL OF RECORDS
- 3. 22 COURT STREET
- 4. 39 THROCKMORTON STREET
- 5. 8 BROAD STREET

## **BROAD STREET PARKING LEGEND:**

## **3 HOUR PARKING**

8: 30AM TO 4: 30PM MONDAY THROUGH FRIDAY (EXCEPT HOLIDAYS)

### **PERMIT PARKING** 8: 30AM TO 11: 30AM & 2: 30PM TO 4: 30PM MONDAY THROUGH FRIDAY (EXCEPT HOLIDAYS)

VETERAN PARKING PARKING SPACES RESERVED FOR U.S. MILITARY VETERANS ONLY

### ADA PARKING

PARKING SPACES RESERVED FOR DISABLED INDIVIDUALS ONLY