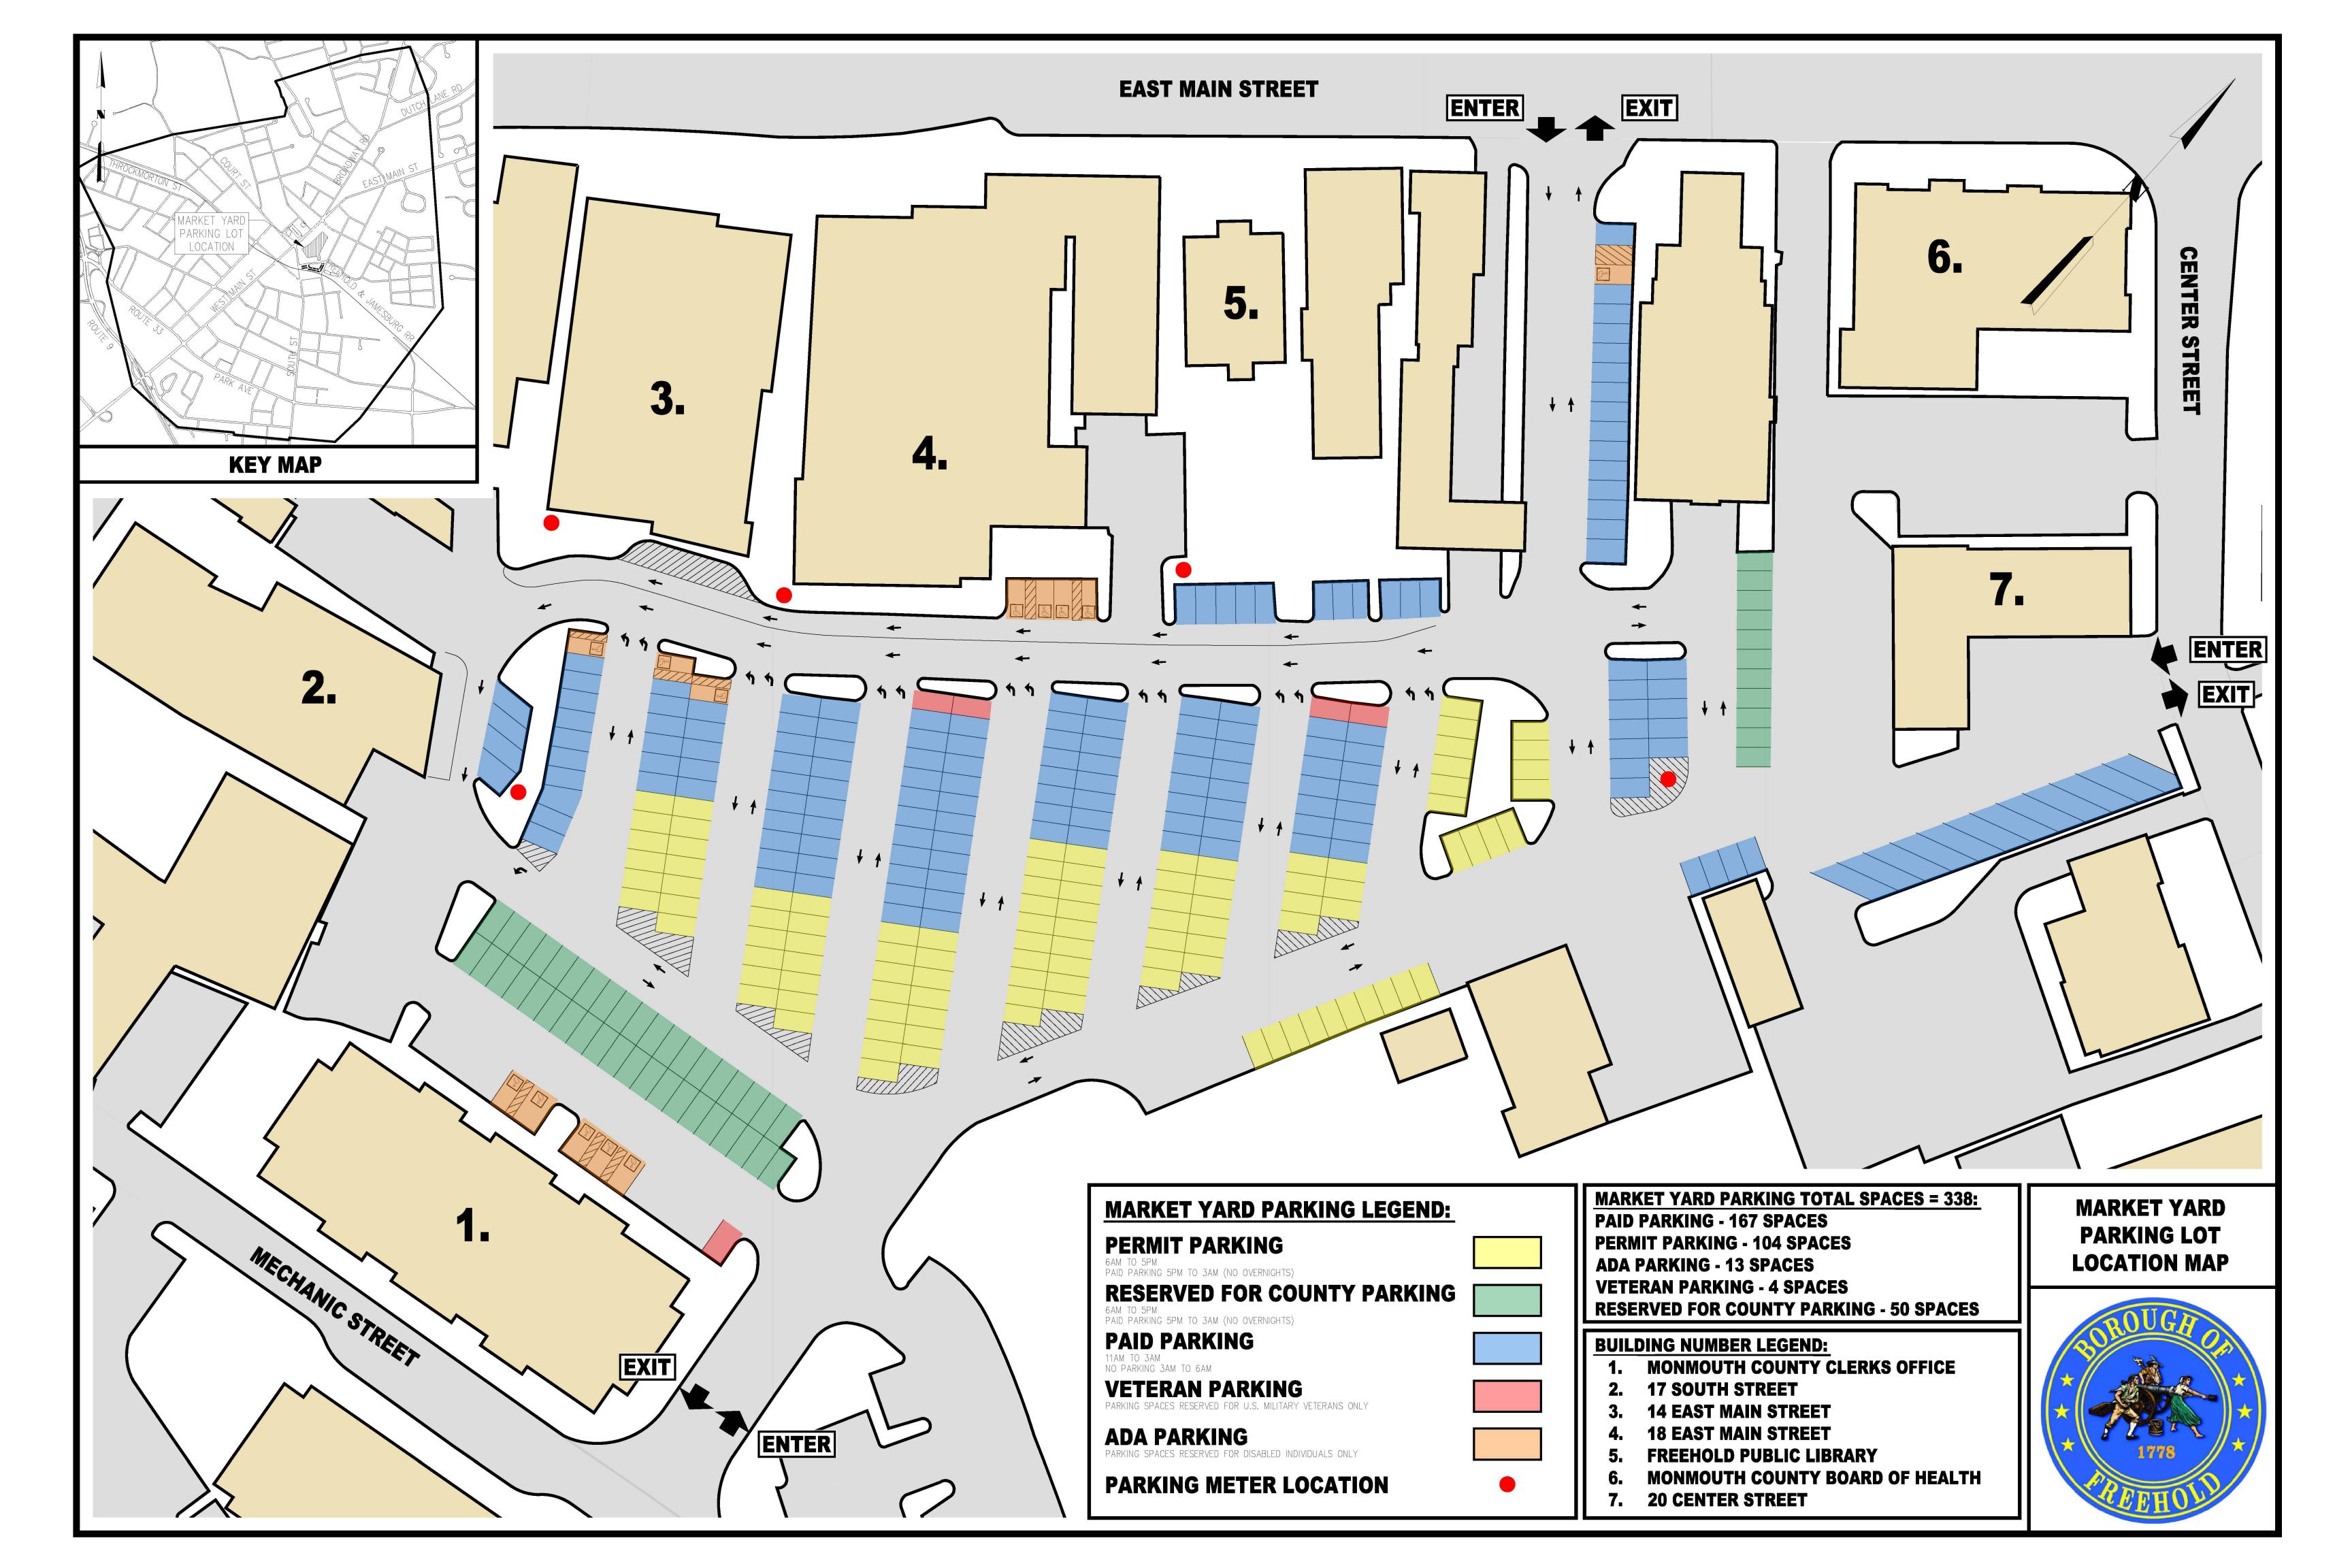

# Freehold Borough Parking Utility Special Commercial Parking Permit

Market Yard Parking Lot Designated Spaces — \$10.00 Annual Fee

Due to a business location adjacent to the Market Yard Parking Lot and the business premises lacking on -site parking, a company may be eligible for a "Special Commercial Vehicle Parking Permit". The purpose of this permit is to authorize your marked commercial vehicle to park in the Market Yard. Space has been reserved for commercial vehicles at marked commercial vehicle parking spaces along the rear fence. If unable to locate an available commercial vehicle parking space please park in the permit parking spaces market with yellow lines at the ends of each row. This permit is only valid for legally registered "Commercial vehicles" that have the required business marking on the vehicle. Your license plate is your permit.

#### **Business / Employee Parking Permit Fees**

Must park in designated YELLOW lined parking spaces between the hours of 8 am and 5 pm Broad Street Parking Lot | Court Street Parking Lot | Market Yard Parking Lot

#### Residents that back up to the Market Yard and Broad Street Lots

Must park in designated YELLOW lined parking spaces for Market Yard parking and Permit Parking signed spots in the Broad Street Lot

FEE: \$150 Annually

#### Special Commercial Parking Permit

Market Yard Parking Lot Only eligible for business contiguous to the Market Yard Parking Lot Must park in a designated parking spot (marked for signage)

FEE: \$10.00 Annually